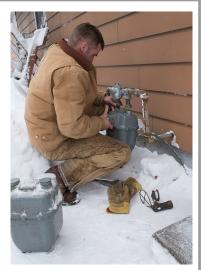

#### We might notify you of a change-out of your gas meter!

# It will require that you be at home.

### Watch for a door hanger.

Every winter we replace meters that are 15 years old. The old meters are sent out for testing to be sure they are keeping track of your usage accurately. If meter test is inaccurate the customer will see an adjustment on a following bill.

A uniformed St. Croix Gas technician will visit to notify you if your meter is on our list for this year. If you are not home, he will leave a door hanger asking you to call us to make an appointment for the meter swap. Please call us as soon as you receive the door hanger. After we install the new meter, we will need to enter your home to relight your gas appliances.